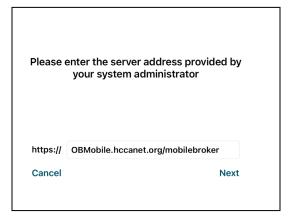

In the Server box, enter <a href="https://OBMobile.hccanet.org/mobilebroker">https://OBMobile.hccanet.org/mobilebroker</a>.

## Then click next and log in!

If you do not see any further options, it could be that your query, workflow, or forms have not yet been app enabled. Please log a ticket if you aren't seeing what you need.